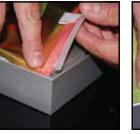

## SEG Graphic Installation

It is important to first insert graphic into each alternate corner, then to the sides of the frame. If this is not done, graphic will not fit into the frame correctly.

Step 1 Insert corner A. Turn edge of graphic so silicon welt is perpendicular to face of graphic. Insert narrow side of welt with fabric to outside into the channel. Repeat for other side of this corner.

Step 3 Once all corners are inserted, press one silicon edge into channel from corners and work toward the center. Make sure welt is fully inserted into channel. Continue until all sides are done. Smooth out edges of graphic.