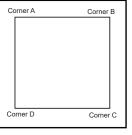

## SEG Graphic Installation

It is important to first insert graphic into each alternate corner, then to the sides of the frame. If this is not done, graphic will not fit into the frame correctly.

Step 1 Insert corner A. Turn edge of graphic so silicon welt is perpendicular to face of graphic. Insert narrow side of welt with fabric to outside into the channel. Repeat for other side of this corner.

Repeat Step 1 for opposite corner C, then insert corner B, followed by corner D, to complete the installation of the corners.

To remove the graphic from the frame, locate the fabric pull tab. Gently pull up on the tab to remove the fabric.