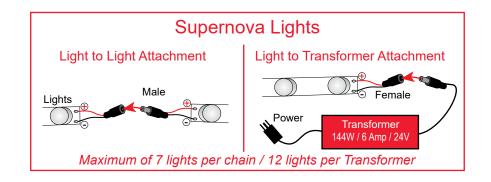

## Steps:

Connect power cords to Supernova lights in front & side lightboxes.
Apply SEG graphics to front & side frame of counter.