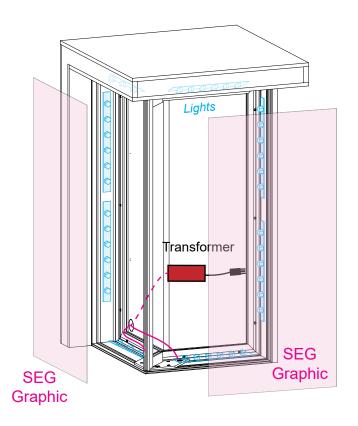

## Steps:

Connect power cords to Supernova lights in front & side lightboxes.
Apply SEG graphics to front & side frame of counter.

## SEG Graphic Installation

It is important to first insert graphic into each alternate corner, then to the sides of the frame. If this is not done, graphic will not fit into the frame correctly.

Step 1 Insert corner A. Turn edge of graphic so silicon welt is perpendicular to face of graphic. Insert narrow side of welt with fabric to outside into the channel. Repeat for other side of this corner.