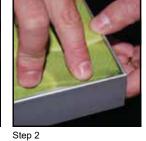

## SEG Graphic Installation

It is important to first insert graphic into each alternate corner, then to the sides of the frame. If this is not done, graphic will not fit into the frame correctly.

Step 1 Insert corner A. Turn edge of graphic so silicon welt is perpendicular to face of graphic. Insert narrow side of welt with fabric to outside into the channel. Repeat for other side of this corner.

Step 3 Once all corners are inserted, press one silicon edge into channel from corners and work toward the center. Make sure welt is fully inserted into channel. Continue until all sides are done. Smooth out edges of graphic.